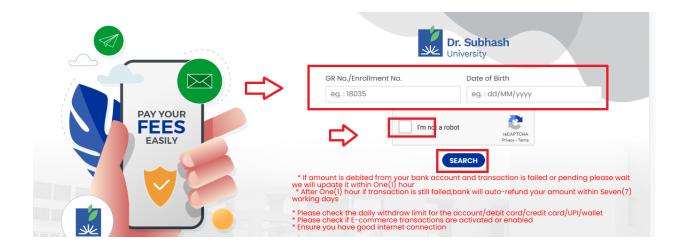

5<sup>th</sup> Step – Pay fee by your Enrollment number, date of birth, and click
 I am not a robot and then Click Search button.

• **6<sup>th</sup> Step** – Next Click the Razorpay button.

| Stre                 | eam : MCA                       | Current Sem                   | :3                  |  |  |  |  |  |  |
|----------------------|---------------------------------|-------------------------------|---------------------|--|--|--|--|--|--|
| #                    | Academic<br>Year                | Semester                      | Fee Туре            |  |  |  |  |  |  |
|                      | 2324                            | 3                             | DSU EXAN            |  |  |  |  |  |  |
| Pay with :           |                                 |                               |                     |  |  |  |  |  |  |
|                      | ARazorpay                       |                               |                     |  |  |  |  |  |  |
| * If am<br>account a | ount is debite<br>nd transactio | ed from you<br>on is failed o | r bank<br>r pending |  |  |  |  |  |  |